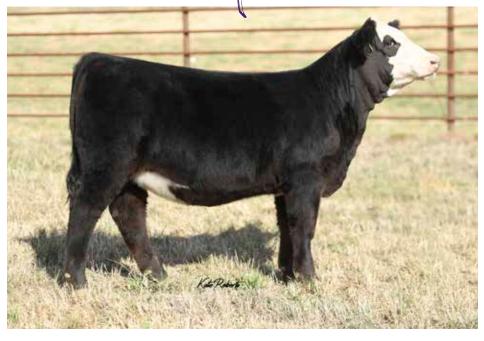

#### 3/4 SM 1/4 AN

DOB: 2/1/2022 ◆ REG: 4071282 ◆ BW:69

GWS EBONYS TRADEMARK 6N

REMINGTONSECRETWEAPON185
AUBREYS BLACKBLAZE II 5T

RRIS STEEL FORCE 134U

RRJS MISS FROG 216Y

RRIS IDESSA DREAMON 002U

Over the years we have had several full sisters with the Secret Weapon X 216Y pedigree. Some others have been sold elsewhere as well. But few compare to the three full sisters we have offered to you this year. Each of them slightly similar, and yet slightly different. This solid black blaze has that show ring back leg flex, tons of hair, and an aura around her that causes you to stop and take a look even when you may be studying others in the pen. She has IT!