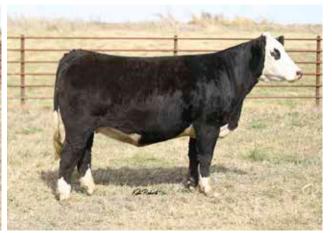

SECRET WEAPON

#### 3/4 SM 1/4 AN

DOB: 2/1/2022 ◆ REG: 4071282 ◆ BW:69

GWS EBONYS TRADEMARK 6N

REMINGTONSECRETWEAPON185
AUBREYS BLACKBLAZE II 5T

RRIS STEEL FORCE 134U

RRJS MISS FROG 216Y

RRIS IDESSA DREAMON 002U

Over the years we have had several full sisters with the Secret Weapon X 216Y pedigree. Some others have been sold elsewhere as well. But few compare to the three full sisters we have offered to you this year. Each of them slightly similar, and yet slightly different. This solid black blaze has that show ring back leg flex, tons of hair, and an aura around her that causes you to stop and take a look even when you may be studying others in the pen. She has IT!