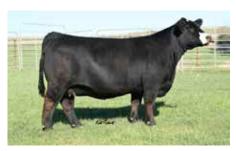

LOT 1 JUST DAYS OLD, WE KNEW SHE WAS SPECIAL.

#### 1/2 SM 3/8 MA 1/8 AN

DOB: 4/2/2022 ◆ REG: 4094351 ◆ BW: 69

**GWS EBONYS TRADEMARK 6N REMINGTONSECRETWEAPON185** 

AUBREYS BLACKBLAZE II 5T

FGJ HABANERO

**DMCC WESTERN PRIDE 15W** 

DMCC SARAH 52S

A duel registered % Simmental and Mainetainer female. A calf that not only exhibits attributes from one of the most uniformly consistent bulls to breed a cow, but from decades of proven Maine-Anjou breeding that sent Diamond M to the forefront of the Maine breed. These genetics have been proven to stand strong against the competition on a yearly basis. Examples range from Maine and Simmental cattle being shown today, to steers and club calves being sold from past donors.