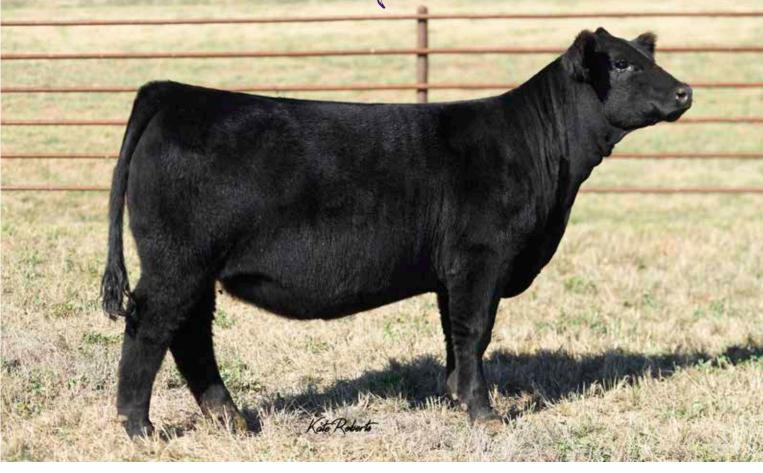

LOT 1 JUST DAYS OLD, WE KNEW SHE WAS SPECIAL.

#### 1/2 SM 3/8 MA 1/8 AN

DOB: 4/2/2022 ◆ REG: 4094351 ◆ BW: 69

**GWS EBONYS TRADEMARK 6N REMINGTONSECRETWEAPON185** 

AUBREYS BLACKBLAZE II 5T

FGJ HABANERO

**DMCC WESTERN PRIDE 15W** 

DMCC SARAH 52S

A duel registered % Simmental and Mainetainer female. A calf that not only exhibits attributes from one of the most uniformly consistent bulls to breed a cow, but from decades of proven Maine-Anjou breeding that sent Diamond M to the forefront of the Maine breed. These genetics have been proven to stand strong against the competition on a yearly basis. Examples range from Maine and Simmental cattle being shown today, to steers and club calves being sold from past donors.