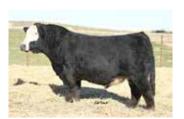

61A**

61

A full sister to lots 37-39 in last year sale. Quite a

bit younger than when her sibs rolled through the ring. but equally as good. Another few months and I would venture to say that no one could tell the difference.



CARD FOREVER 61A

**Bred to:** DMCC Stockman **Due Date:** 1/30/2023 **Exposure:** 5-3/8-21 **Exposure Bull:** DMCC Jackpot

#### 1/2 SM 11/32 AN 5/32 MA

DOB: 4/17/2021 ◆ REG: 4036114 ◆ BW:73 DMCC CAPONE 5C

**DMCC STONEWALL 102G** 

RP/MP LOVE ME RIGHT 078W

MUSGRAVE SKY HIGH 1535

#### **DMCC GELENA 41G**

DMCC ELENA 17E ET

Sticking with our versatility; check out this half-

blood by way of DMCC Stonewall, one of our new lead herd sires. Also, if you look into the reg number, you will see that she has a touch of Maine Anjou running through her veins. That



DMCC STONEWALL

Maine blood goes back to the dam of the DMCC Winnie 43W, Cunia, and Fancy Dancer, one of the foundation cows for Diamond M. That's over 40 years of consistency.

**Bred to:** DMCC Stockman **Due Date:** 1/30/2023

**Exposure:** 5-3/8-21 **Exposure Bull:** DMCC Jackpot



## 43 DMCC Julia 1011 44 DMCC Jane 951 45 DMCC Julie 114J







#### 3/4 SM 1/4 AN

DMCC CAPONE 5C

#### **DMCC STONEWALL 102G**

RP/MP LOVE ME RIGHT 078W

GAMBLES HOT ROD

#### **DMCC GUSSI 60G**

AUBREYS BLACKBLAZE II 5T

**Exposure:** 5-3/8-21 **Exposure Bull:** DMCC Jackpot

Gorgeous Stonewall bred in DMCC Julia. Love

her hip construction, and appreciate her angles throughout. Direct granddaughter of Black Blaze II 5T.



BLACK BLAZE II 5T -GRANDDAM

**Bred to:** DMCC Counter Attack **Due Date:** 1/