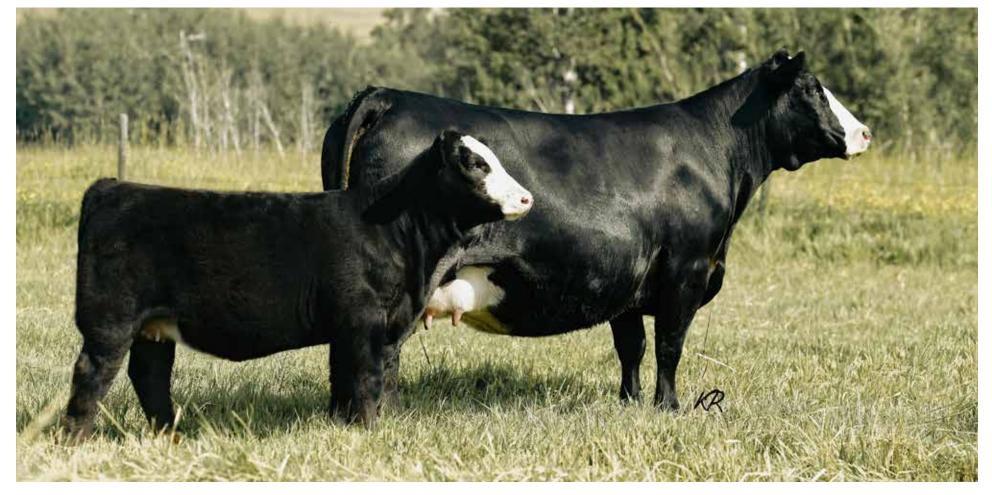

DMCC Fiona 30F sold as a heifer calf in 2019, stands with her second calf at side that sold for \$14,000 in 2021 for our good customers. 30F is a Secret Weapon with an ideal maternal look.