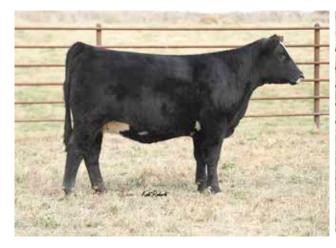

ackpot

#### 1/2 SM 11/32 AN 5/32 MA

DOB: 4/17/2021 ◆ REG: 4036114 ◆ BW:73 DMCC CAPONE 5C

**DMCC STONEWALL 102G** 

RP/MP LOVE ME RIGHT 078W

MUSGRAVE SKY HIGH 1535

#### **DMCC GELENA 41G**

DMCC ELENA 17E ET

Sticking with our versatility; check out this half-

blood by way of DMCC Stonewall, one of our new lead herd sires. Also, if you look into the reg number, you will see that she has a touch of Maine Anjou running through her veins. That



DMCC STONEWALL

Maine blood goes back to the dam of the DMCC Winnie 43W, Cunia, and Fancy Dancer, one of the foundation cows for Diamond M. That's over 40 years of consistency.

**Bred to:** DMCC Stockman **Due Date:** 1/30/2023

**Exposure:** 5-3/8-21 **Exposure Bull:** DMCC Jackpot



## 43 DMCC Julia 1011 44 DMCC Jane 951 45 DMCC Julie 114J







#### 3/4 SM 1/4 AN

DMCC CAPONE 5C

#### **DMCC STONEWALL 102G**

RP/MP LOVE ME RIGHT 078W

GAMBLES HOT ROD

#### **DMCC GUSSI 60G**

AUBREYS BLACKBLAZE II 5T

**Exposure:** 5-3/8-21 **Exposure Bull:** DMCC Jackpot

Gorgeous Stonewall bred in DMCC Julia. Love

her hip construction, and appreciate her angles throughout. Direct granddaughter of Black Blaze II 5T.



BLACK BLAZE II 5T -GRANDDAM

**Bred to:** DMCC Counter Attack **Due Date:** 1/30/2023

PB SM

DMCC CAPONE 5C

#### **DMCC STONEWALL 102G**

RP/MP LOVE ME RIGHT 078W

W/C BANKROLL 811D

#### **DMCC GERRY 45G**

DMCC BUBBLES 6B

DMCC Bubbles 6B shows up again. The Black

Bear daughter is a granddam this time, paired with Bankroll to bring you yet another great Stonewall bred. Deep sided and sound, ready to lay down and be a h