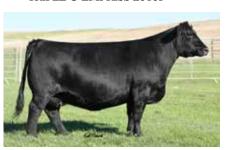

LOT 1 JUST DAYS OLD, WE KNEW SHE WAS SPECIAL.

#### 1/2 SM 3/8 MA 1/8 AN

DOB: 4/2/2022 ◆ REG: 4094351 ◆ BW: 69

**GWS EBONYS TRADEMARK 6N REMINGTONSECRETWEAPON185** 

AUBREYS BLACKBLAZE II 5T

FGJ HABANERO

**DMCC WESTERN PRIDE 15W** 

DMCC SARAH 52S

A duel registered % Simmental and Mainetainer female. A calf that not only exhibits attributes from one of the most uniformly consistent bulls to breed a cow, but from decades of proven Maine-Anjou breeding that sent Diamond M to the forefront of the Maine breed. These genetics have been proven to stand strong against the competition on a yearly basis. Examples range from Maine and Simmental cattle being shown today, to steers and club calves being sold from past donors.