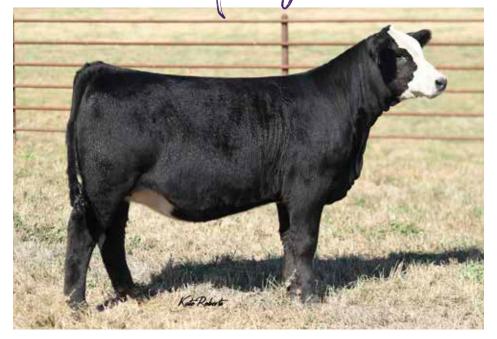

#### 3/4 SM 1/4 AN

DOB: 2/1/2022 ◆ REG: 4071282 ◆ BW:69

GWS EBONYS TRADEMARK 6N

REMINGTONSECRETWEAPON185
AUBREYS BLACKBLAZE II 5T

RRIS STEEL FORCE 134U

RRJS MISS FROG 216Y

RRIS IDESSA DREAMON 002U

Over the years we have had several full sisters with the Secret Weapon X 216Y pedigree. Some others have been sold elsewhere as well. But few compare to the three full sisters we have offered to you this year. Each of them slightly similar, and yet slightly different. This solid black blaze has that show ring back leg flex, tons of hair, and an aura around her that causes you to stop and take a look even when you may be studying others in the pen. She has IT!

## 3 DMCC Courtney 19K

#### 

GWS EBONYS TRADEMARK 6N

REMINGTONSECRETWEAPON185

AUBREYS BLACKBLAZE II 5T

RRJS STEEL FORCE 134U

**RRJS MISS FROG 216Y** 

RRJS IDESSA DREAMON 002U

Complimenting her sisters beautifully is DMCC Kourtney. Equal in terms of presence and style. Love her width of muzzle and quality of foot size and bone. Tons of power and potential included in this future donor. A pure joy to watch mature these past few months. A must see.