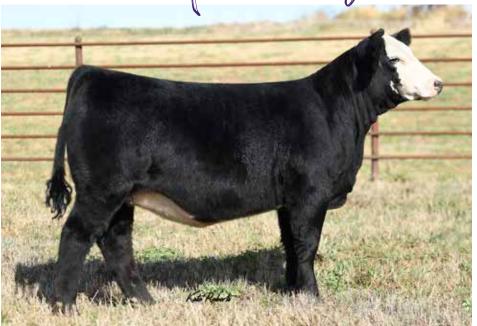

## 3 DMCC Courtney 19K

#### 

GWS EBONYS TRADEMARK 6N

REMINGTONSECRETWEAPON185

AUBREYS BLACKBLAZE II 5T

RRJS STEEL FORCE 134U

**RRJS MISS FROG 216Y** 

RRJS IDESSA DREAMON 002U

Complimenting her sisters beautifully is DMCC Kourtney. Equal in terms of presence and style. Love her width of muzzle and quality of foot size and bone. Tons of power and potential included in this future donor. A pure joy to watch mature these past few months. A must see.