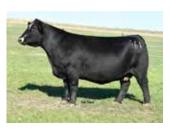

#### 

GWS EBONYS TRADEMARK 6N
REMINGTONSECRETWEAPON185

REMINGTONSECRETWEAPON185 AUBREYS BLACKBLAZE II 5T

RRJS STEEL FORCE 134U

**RRJS MISS FROG 216Y** 

RRJS IDESSA DREAMON 002U

The younger of the three sisters is DMCC Khloe. May turn out to be the combination heifer between all of her sisters. Sleek in her lines and angular in her design.