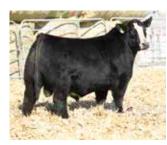

SECRET WEAPON

#### 3/4 SM 1/4 AN

DOB: 2/1/2022 ◆ REG: 4071282 ◆ BW:69

GWS EBONYS TRADEMARK 6N

REMINGTONSECRETWEAPON185
AUBREYS BLACKBLAZE II 5T

RRIS STEEL FORCE 134U

RRJS MISS FROG 216Y

RRIS IDESSA DREAMON 002U

Over the years we have had several full sisters with the Secret Weapon X 216Y pedigree. Some others have been sold elsewhere as well. But few compare to the three full sisters we have offered to you this year. Each of them slightly similar, and yet slightly different. This solid black blaze has that show ring back leg flex, tons of hair, and an aura around her that causes you to stop and take a look even when you may be studying others in the pen. She has IT!