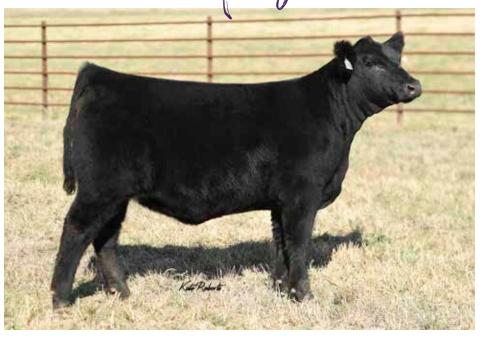

#### 

GWS EBONYS TRADEMARK 6N

REMINGTONSECRETWEAPON185

AUBREYS BLACKBLAZE II 5T

RRJS STEEL FORCE 134U

**RRJS MISS FROG 216Y** 

RRJS IDESSA DREAMON 002U

Complimenting her sisters beautifully is DMCC Kourtney. Equal in terms of presence and style. Love her width of muzzle and quality of foot size and bone. Tons of power and potential included in this future donor. A pure joy to watch mature these past few months. A must see.