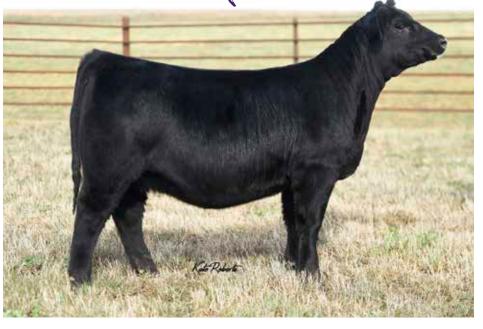

#### **GWS EBONYS TRADEMARK 6N REMINGTONSECRETWEAPON185**

AUBREYS BLACKBLAZE II 5T

WAGR THUNDERSTRUCK 21B

**DMCC FLORA 105F** 

DMCC PRADA 80Z

Continuing the trend of powerful Secret Weapon daughters, DMCC Khaleesi is ready to lead your herd to the land that was promised. A full sister to one of the sale highlights from the '21 female sale (pictured), this blaze face has what big sis possessed; power, foot size, and perhaps even better hair. The feeling is that this girl will be talked about for sales to come; a family tradition.

FULL SISTER SOLD IN '21 SALE