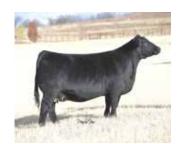

## 3 DMCC Courtney 19K

#### 

GWS EBONYS TRADEMARK 6N

REMINGTONSECRETWEAPON185

AUBREYS BLACKBLAZE II 5T

RRJS STEEL FORCE 134U

**RRJS MISS FROG 216Y** 

RRJS IDESSA DREAMON 002U

Complimenting her sisters beautifully is DMCC Kourtney. Equal in terms of presence and style. Love her width of muzzle and quality of foot size and bone. Tons of power and potential included in this future donor. A pure joy to watch mature these past few months. A must see.