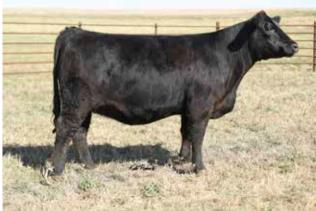

LOT 1 JUST DAYS OLD, WE KNEW SHE WAS SPECIAL.

#### 1/2 SM 3/8 MA 1/8 AN

DOB: 4/2/2022 ◆ REG: 4094351 ◆ BW: 69

**GWS EBONYS TRADEMARK 6N REMINGTONSECRETWEAPON185** 

AUBREYS BLACKBLAZE II 5T

FGJ HABANERO

**DMCC WESTERN PRIDE 15W** 

DMCC SARAH 52S

A duel registered % Simmental and Mainetainer female. A calf that not only exhibits attributes from one of the most uniformly consistent bulls to breed a cow, but from decades of proven Maine-Anjou breeding that sent Diamond M to the forefront of the Maine breed. These genetics have been proven to stand strong against the competition on a yearly basis. Examples range from Maine and Simmental cattle being shown today, to steers and club calves being sold from past donors.