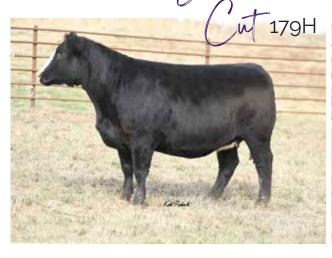

#### KRMS PRIMARY CANDIDATE

BDK MS BETTER FOUNDATION

SVF STEEL FORCE S701

#### GCC STEEL LASSIE W123

O C C ERICA LASSIE 479N

For those who do not recall, KRMS Primary

Candidate is the Triple Crown winning sire from a few short years ago, exhibited primarily by Prestiae Cattle Company. 179H is Square built with a tremendously thick top, is enough for anyone, but pair that with the purple

in that pediaree,

GCC STEEL LASSIE W123

and you are no doubt set up for success. The only GCC Steel Lassie W123 offered this year.

**Bred to:** DMCC Stockman **Due Date:** 2/1/2023 **Exposure:** 5-3/8-21 **Exposure Bull:** DMCC Hitman