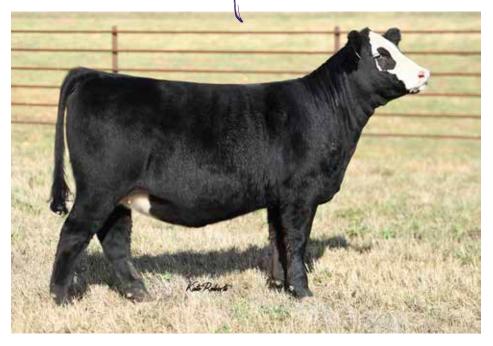

#### **GWS EBONYS TRADEMARK 6N REMINGTONSECRETWEAPON185**

AUBREYS BLACKBLAZE II 5T

WAGR THUNDERSTRUCK 21B

**DMCC FLORA 105F** 

DMCC PRADA 80Z

Continuing the trend of powerful Secret Weapon daughters, DMCC Khaleesi is ready to lead your herd to the land that was promised. A full sister to one of the sale highlights from the '21 female sale (pictured), this blaze face has what big sis possessed; power, foot size, and perhaps even better hair. The feeling is that this girl will be talked about for sales to come; a family tradition.

FULL SISTER SOLD IN '21 SALE