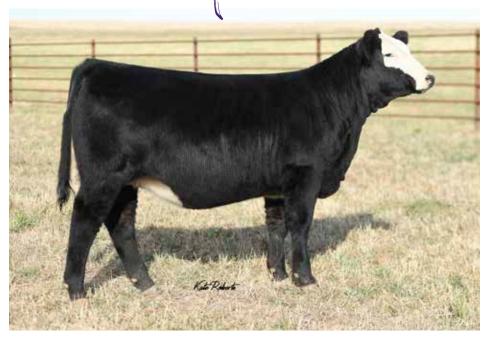

#### 3/4 SM 1/4 AN

DOB: 2/1/2022 ◆ REG: 4071282 ◆ BW:69

GWS EBONYS TRADEMARK 6N

REMINGTONSECRETWEAPON185
AUBREYS BLACKBLAZE II 5T

RRIS STEEL FORCE 134U

RRJS MISS FROG 216Y

RRIS IDESSA DREAMON 002U

Over the years we have had several full sisters with the Secret Weapon X 216Y pedigree. Some others have been sold elsewhere as well. But few compare to the three full sisters we have offered to you this year. Each of them slightly similar, and yet slightly different. This solid black blaze has that show ring back leg flex, tons of hair, and an aura around her that causes you to stop and take a look even when you may be studying others in the pen. She has IT!