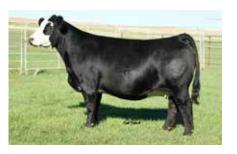

**DMCC GLAMOROUS 7G** 

DMCC ANABELLE 3A



Certain females are just memorable. The DMCC Glamourous 7G donor falls in that category. The '19 sale model was, to this date, one of the thickest and yet soundest females to go through the ring. A full sister to DMCC Higwatha to boot! So, when the Aust family from La Cyane, Ks offered us embryos out of her, we jumped at the opportunity! Three calves, however, this is the only heifer, and boy she doesn't disappoint. You love this long bodied, deep quartered heifer on the stand, but fall for her even more when you see how she moves off of those wheels.

#### PB SM

DOB: 4/3/2022 ♦ REG: 4089814 ♦ BW: 74

NICHOLS LEGACY G151 **CNS DREAM ON L186** 

CNS SHEEZA DREAM K107W

REMINGTON LOCK N LOAD54U

#### **DMCC HORNITA 47H**

AUBREYS BLACK BLAZE III



DMCC Annabelle 3A has received a lot of attention in past years, especially in last years sale. With a flush selling for over \$17k, and a full sister who brought \$20k. The bloodlines of the 3U descendants are strong. Another example of said bloodlines comes to you in a red strip face package. A Dream On X DMCC Hornita 47H, a full sister to Annabelle. The first calf heifer preformed excellent this year and produced quite the breeding piece.

DMCC ANNABELLE 3A -GRANDDAM OF LOT 19 AND FULL SISTER TO DAM OF LOT 20

## 21 DMCC Larma 66K 22 DMCC Lali 111K





#### PB SM

NICHOLS LEGACY G151

#### **CNS DREAM ON L186**

CNS SHEEZA DREAM K107W

REMINGTONSECRETWEAPON185

#### DMCC HOLLYWOOD 39H

**CARD TRACEY 15F** 



DMCC HOLLYWOOD 39H - DAM AS A CALF

A quote I read not to long ago said "Th