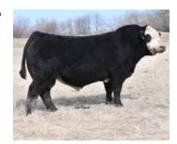

#### 

GWS EBONYS TRADEMARK 6N
REMINGTONSECRETWEAPON185

REMINGTONSECRETWEAPON185 AUBREYS BLACKBLAZE II 5T

RRJS STEEL FORCE 134U

**RRJS MISS FROG 216Y** 

RRJS IDESSA DREAMON 002U

The younger of the three sisters is DMCC Khloe. May turn out to be the combination heifer between all of her sisters. Sleek in her lines and angular in her design.

RRJS MISS FROG 216Y