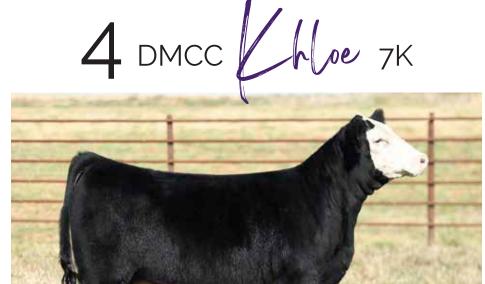

#### 

GWS EBONYS TRADEMARK 6N
REMINGTONSECRETWEAPON185

REMINGTONSECRETWEAPON185 AUBREYS BLACKBLAZE II 5T

RRJS STEEL FORCE 134U

**RRJS MISS FROG 216Y** 

RRJS IDESSA DREAMON 002U

The younger of the three sisters is DMCC Khloe. May turn out to be the combination heifer between all of her sisters. Sleek in her lines and angular in her design.