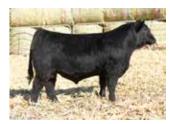

## 3 DMCC Courtney 19K

#### 

GWS EBONYS TRADEMARK 6N

REMINGTONSECRETWEAPON185

AUBREYS BLACKBLAZE II 5T

RRJS STEEL FORCE 134U

**RRJS MISS FROG 216Y** 

RRJS IDESSA DREAMON 002U

Complimenting her sisters beautifully is DMCC Kourtney. Equal in terms of presence and style. Love her width of muzzle and quality of foot size and bone. Tons of power and potential included in this future donor. A pure joy to watch mature these past few months. A must see.