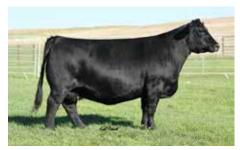

DMCC Fiona 30F sold as a heifer calf in 2019, stands with her second calf at side that sold for \$14,000 in 2021 for our good customers. 30F is a Secret Weapon with an ideal maternal look.