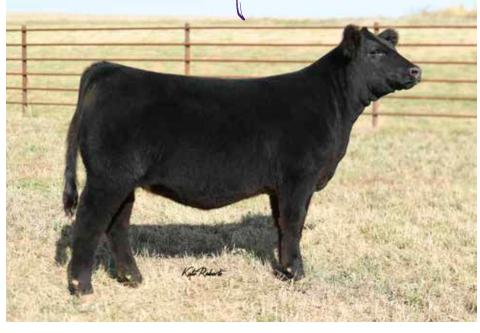

LOT 1 JUST DAYS OLD, WE KNEW SHE WAS SPECIAL.

#### 1/2 SM 3/8 MA 1/8 AN

DOB: 4/2/2022 ◆ REG: 4094351 ◆ BW: 69

**GWS EBONYS TRADEMARK 6N REMINGTONSECRETWEAPON185** 

AUBREYS BLACKBLAZE II 5T

FGJ HABANERO

**DMCC WESTERN PRIDE 15W** 

DMCC SARAH 52S

A duel registered % Simmental and Mainetainer female. A calf that not only exhibits attributes from one of the most uniformly consistent bulls to breed a cow, but from decades of proven Maine-Anjou breeding that sent Diamond M to the forefront of the Maine breed. These genetics have been proven to stand strong against the competition on a yearly basis. Examples range from Maine and Simmental cattle being shown today, to steers and club calves being sold from past donors.