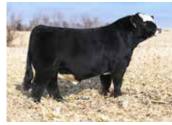

LOT 1 JUST DAYS OLD, WE KNEW SHE WAS SPECIAL.

#### 1/2 SM 3/8 MA 1/8 AN

DOB: 4/2/2022 ◆ REG: 4094351 ◆ BW: 69

**GWS EBONYS TRADEMARK 6N REMINGTONSECRETWEAPON185** 

AUBREYS BLACKBLAZE II 5T

FGJ HABANERO

**DMCC WESTERN PRIDE 15W** 

DMCC SARAH 52S

A duel registered % Simmental and Mainetainer female. A calf that not only exhibits attributes from one of the most uniformly consistent bulls to breed a cow, but from decades of proven Maine-Anjou breeding that sent Diamond M to the forefront of the Maine breed. These genetics have been proven to stand strong against the competition on a yearly basis. Examples range from Maine and Simmental cattle being shown today, to steers and club calves being sold from past donors.