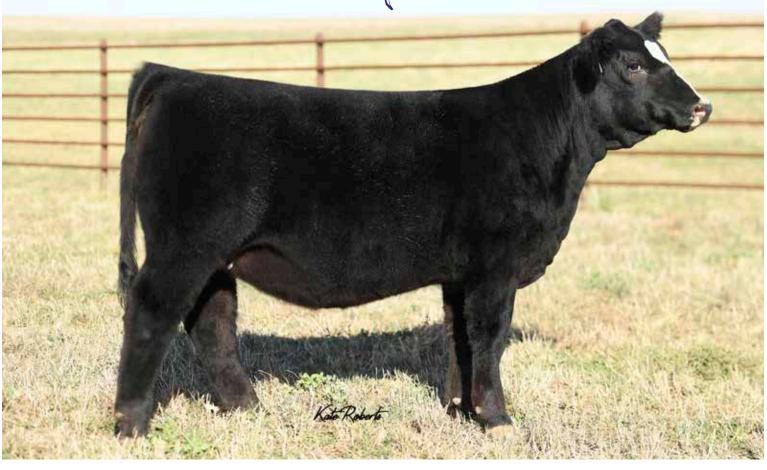

#### **GWS EBONYS TRADEMARK 6N REMINGTONSECRETWEAPON185**

AUBREYS BLACKBLAZE II 5T

WAGR THUNDERSTRUCK 21B

**DMCC FLORA 105F** 

DMCC PRADA 80Z

Continuing the trend of powerful Secret Weapon daughters, DMCC Khaleesi is ready to lead your herd to the land that was promised. A full sister to one of the sale highlights from the '21 female sale (pictured), this blaze face has what big sis possessed; power, foot size, and perhaps even better hair. The feeling is that this girl will be talked about for sales to come; a family tradition.

FULL SISTER SOLD IN '21 SALE