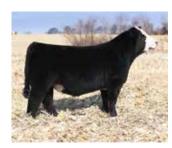

## 3 DMCC Courtney 19K

#### 

GWS EBONYS TRADEMARK 6N

REMINGTONSECRETWEAPON185

AUBREYS BLACKBLAZE II 5T

RRJS STEEL FORCE 134U

**RRJS MISS FROG 216Y** 

RRJS IDESSA DREAMON 002U

Complimenting her sisters beautifully is DMCC Kourtney. Equal in terms of presence and style. Love her width of muzzle and quality of foot size and bone. Tons of power and potential included in this future donor. A pure joy to watch mature these past few months. A must see.