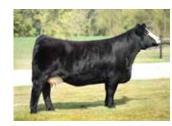

DMCC Fiona 30F sold as a heifer calf in 2019, stands with her second calf at side that sold for \$14,000 in 2021 for our good customers. 30F is a Secret Weapon with an ideal maternal look.