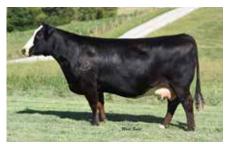

#### **GWS EBONYS TRADEMARK 6N REMINGTONSECRETWEAPON185**

AUBREYS BLACKBLAZE II 5T

WAGR THUNDERSTRUCK 21B

**DMCC FLORA 105F** 

DMCC PRADA 80Z

Continuing the trend of powerful Secret Weapon daughters, DMCC Khaleesi is ready to lead your herd to the land that was promised. A full sister to one of the sale highlights from the '21 female sale (pictured), this blaze face has what big sis possessed; power, foot size, and perhaps even better hair. The feeling is that this girl will be talked about for sales to come; a family tradition.

FULL SISTER SOLD IN '21 SALE