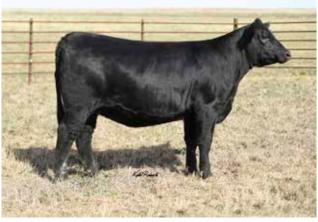

LOT 1 JUST DAYS OLD, WE KNEW SHE WAS SPECIAL.

#### 1/2 SM 3/8 MA 1/8 AN

DOB: 4/2/2022 ◆ REG: 4094351 ◆ BW: 69

**GWS EBONYS TRADEMARK 6N REMINGTONSECRETWEAPON185** 

AUBREYS BLACKBLAZE II 5T

FGJ HABANERO

**DMCC WESTERN PRIDE 15W** 

DMCC SARAH 52S

A duel registered % Simmental and Mainetainer female. A calf that not only exhibits attributes from one of the most uniformly consistent bulls to breed a cow, but from decades of proven Maine-Anjou breeding that sent Diamond M to the forefront of the Maine breed. These genetics have been proven to stand strong against the competition on a yearly basis. Examples range from Maine and Simmental cattle being shown today, to steers and club calves being sold from past donors.