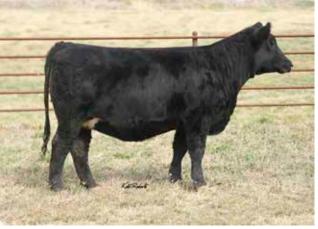

**OUEEN MILES T5** 

Walking is DMCC Farrah, sold in 2018. Farrah roams the mountainous Montana pastures at Leachman Angus Ranch and has an ideal udder and foot.