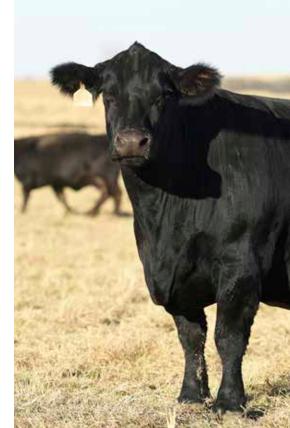

**OUEEN MILES T5** 

Walking is DMCC Farrah, sold in 2018. Farrah roams the mountainous Montana pastures at Leachman Angus Ranch and has an ideal udder and foot.