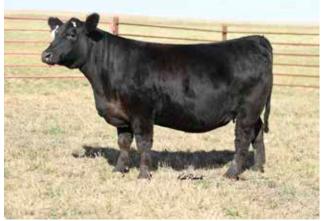

SECRET WEAPON

#### 3/4 SM 1/4 AN

DOB: 2/1/2022 ◆ REG: 4071282 ◆ BW:69

GWS EBONYS TRADEMARK 6N

REMINGTONSECRETWEAPON185
AUBREYS BLACKBLAZE II 5T

RRIS STEEL FORCE 134U

RRJS MISS FROG 216Y

RRIS IDESSA DREAMON 002U

Over the years we have had several full sisters with the Secret Weapon X 216Y pedigree. Some others have been sold elsewhere as well. But few compare to the three full sisters we have offered to you this year. Each of them slightly similar, and yet slightly different. This solid black blaze has that show ring back leg flex, tons of hair, and an aura around her that causes you to stop and take a look even when you may be studying others in the pen. She has IT!