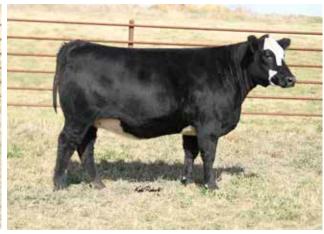

LOT 1 JUST DAYS OLD, WE KNEW SHE WAS SPECIAL.

#### 1/2 SM 3/8 MA 1/8 AN

DOB: 4/2/2022 ◆ REG: 4094351 ◆ BW: 69

**GWS EBONYS TRADEMARK 6N REMINGTONSECRETWEAPON185** 

AUBREYS BLACKBLAZE II 5T

FGJ HABANERO

**DMCC WESTERN PRIDE 15W** 

DMCC SARAH 52S

A duel registered % Simmental and Mainetainer female. A calf that not only exhibits attributes from one of the most uniformly consistent bulls to breed a cow, but from decades of proven Maine-Anjou breeding that sent Diamond M to the forefront of the Maine breed. These genetics have been proven to stand strong against the competition on a yearly basis. Examples range from Maine and Simmental cattle being shown today, to steers and club calves being sold from past donors.