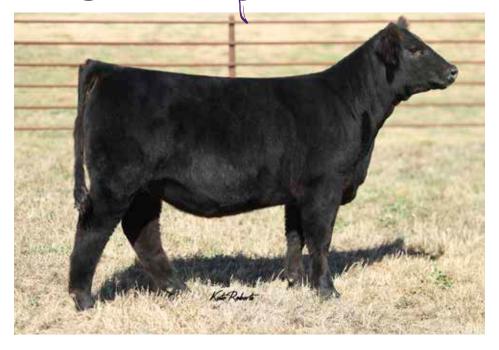

#### 1/2 SM 3/8 MA 1/8 AN

DOB: 4/2/2022 ◆ REG: 4094351 ◆ BW: 69

**GWS EBONYS TRADEMARK 6N REMINGTONSECRETWEAPON185** 

AUBREYS BLACKBLAZE II 5T

FGJ HABANERO

**DMCC WESTERN PRIDE 15W** 

DMCC SARAH 52S

A duel registered % Simmental and Mainetainer female. A calf that not only exhibits attributes from one of the most uniformly consistent bulls to breed a cow, but from decades of proven Maine-Anjou breeding that sent Diamond M to the forefront of the Maine breed. These genetics have been proven to stand strong against the competition on a yearly basis. Examples range from Maine and Simmental cattle being shown today, to steers and club calves being sold from past donors.