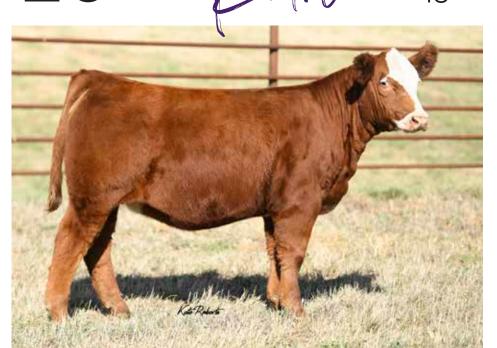

ities, she is also a belly dragging, ground sow, that is ready for production.

#### 3/4 SM 1/4 AN

DOB: 5/7/2022 ◆ REG: 4089819 ◆ BW:72

REMINGTON LOCK N LOAD54U

DMCC CAPONE 5C
AUBREYS BLACK BLAZE III

REMINGTONSECRETWEAPON185

#### **DMCC EDEN 3E**

HF FOREVER LADY 796

Back in '20, we sold a ¾ sib to this female (pictured). We were lucky enough to make a trip to see her in Northern Nebraska at the Hanzlik Ranch earlier this year. When I say lucky, I mean it. She looked incredible! It seems to be a reoccurring theme with Lock N Load bred cattle. We feel that lot 18 resembles her quite a bit! Also, don't forget she has a shot of Black Blaze III 3U in her! Encouraged by this one's continued development.



MATERNAL SISTER TO LOT 18 SOLD IN '20





# ispy Creme 114K 20 DMCC Cathleen 43K



#### PB SM

DOB: 2/14/2022 ◆ REG: (4094198) ◆ BW:75

HPF/HILL UPRISING C104

#### SO REMEDY 7F

**B&K CREAM SODA 8D** 

MR HOC BROKER

**DMCC GLAMOROUS 7G** 

DMCC ANABELLE 3A



Certain females are just memorable. The DMCC Glamourous 7G donor falls in that category. The '19 sale model was, to this date, one of the thickest and yet soundest females to go through the ring. A full sister to DMCC Higwatha to boot! So, when the Aust family from La Cyane, Ks offered us embryos out of her, we jumped at the opportunity! Three calves, however, this is the only heifer, and boy she doesn't disappoint. You love this long bodied, deep quartered heifer on the stand, but fall for her even more when you see how she moves off of those wheels.

#### PB SM

DOB: 4/3/2022 ♦ REG: 4089814 ♦ BW: 74

NICHOLS L