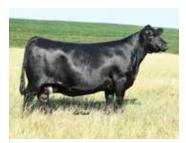

#### 

GWS EBONYS TRADEMARK 6N
REMINGTONSECRETWEAPON185

REMINGTONSECRETWEAPON185 AUBREYS BLACKBLAZE II 5T

RRJS STEEL FORCE 134U

**RRJS MISS FROG 216Y** 

RRJS IDESSA DREAMON 002U

The younger of the three sisters is DMCC Khloe. May turn out to be the combination heifer between all of her sisters. Sleek in her lines and angular in her design.