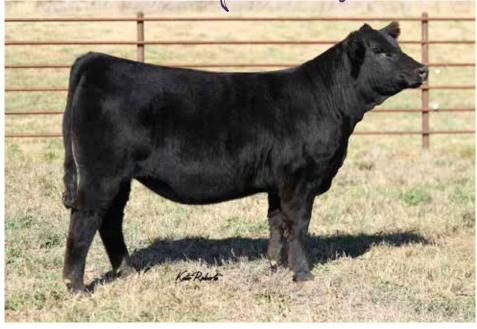

#### 

GWS EBONYS TRADEMARK 6N
REMINGTONSECRETWEAPON185

REMINGTONSECRETWEAPON185 AUBREYS BLACKBLAZE II 5T

RRJS STEEL FORCE 134U

**RRJS MISS FROG 216Y** 

RRJS IDESSA DREAMON 002U

The younger of the three sisters is DMCC Khloe. May turn out to be the combination heifer between all of her sisters. Sleek in her lines and angular in her design.

RRJS MISS FROG 216Y