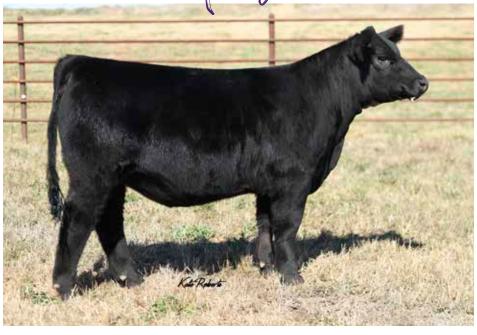

#### 

GWS EBONYS TRADEMARK 6N
REMINGTONSECRETWEAPON185

REMINGTONSECRETWEAPON185 AUBREYS BLACKBLAZE II 5T

RRJS STEEL FORCE 134U

**RRJS MISS FROG 216Y** 

RRJS IDESSA DREAMON 002U

The younger of the three sisters is DMCC Khloe. May turn out to be the combination heifer between all of her sisters. Sleek in her lines and angular in her design.