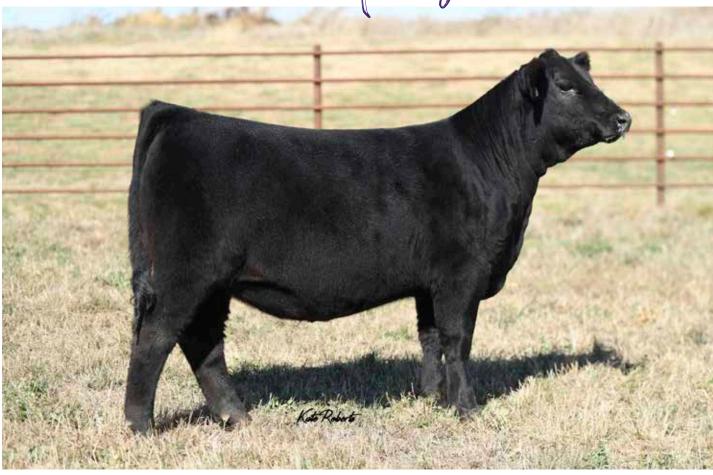

SECRET WEAPON

#### 3/4 SM 1/4 AN

DOB: 2/1/2022 ◆ REG: 4071282 ◆ BW:69

GWS EBONYS TRADEMARK 6N

REMINGTONSECRETWEAPON185
AUBREYS BLACKBLAZE II 5T

RRIS STEEL FORCE 134U

RRJS MISS FROG 216Y

RRIS IDESSA DREAMON 002U

Over the years we have had several full sisters with the Secret Weapon X 216Y pedigree. Some others have been sold elsewhere as well. But few compare to the three full sisters we have offered to you this year. Each of them slightly similar, and yet slightly different. This solid black blaze has that show ring back leg flex, tons of hair, and an aura around her that causes you to stop and take a look even when you may be studying others in the pen. She has IT!