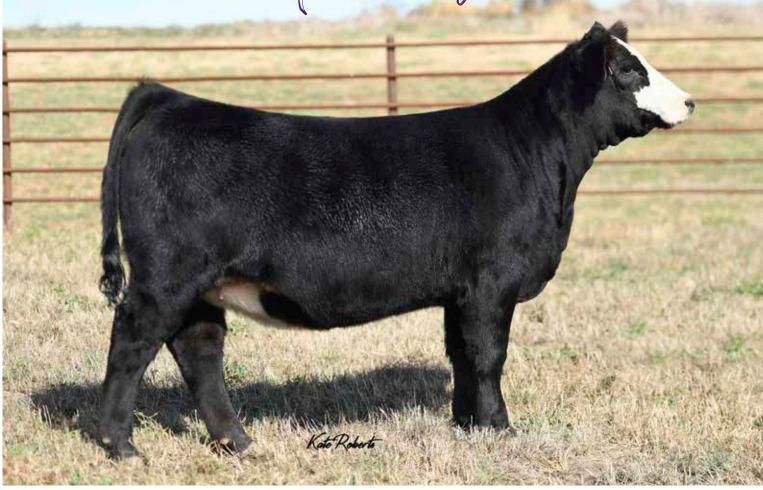

SECRET WEAPON

#### 3/4 SM 1/4 AN

DOB: 2/1/2022 ◆ REG: 4071282 ◆ BW:69

GWS EBONYS TRADEMARK 6N

REMINGTONSECRETWEAPON185
AUBREYS BLACKBLAZE II 5T

RRIS STEEL FORCE 134U

RRJS MISS FROG 216Y

RRIS IDESSA DREAMON 002U

Over the years we have had several full sisters with the Secret Weapon X 216Y pedigree. Some others have been sold elsewhere as well. But few compare to the three full sisters we have offered to you this year. Each of them slightly similar, and yet slightly different. This solid black blaze has that show ring back leg flex, tons of hair, and an aura around her that causes you to stop and take a look even when you may be studying others in the pen. She has IT!