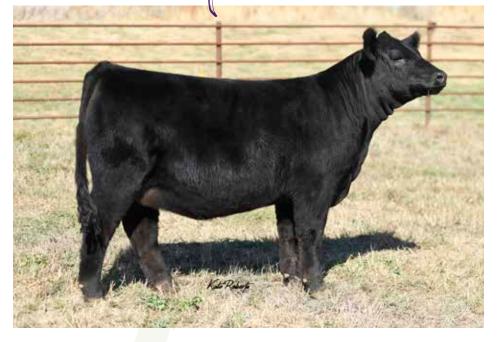

## 3 DMCC Courtney 19K

#### 

GWS EBONYS TRADEMARK 6N

REMINGTONSECRETWEAPON185

AUBREYS BLACKBLAZE II 5T

RRJS STEEL FORCE 134U

**RRJS MISS FROG 216Y** 

RRJS IDESSA DREAMON 002U

Complimenting her sisters beautifully is DMCC Kourtney. Equal in terms of presence and style. Love her width of muzzle and quality of foot size and bone. Tons of power and potential included in this future donor. A pure joy to watch mature these past few months. A must see.