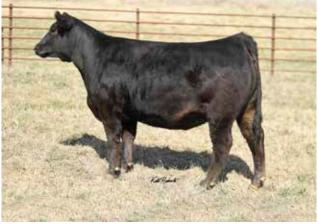

LOT 1 JUST DAYS OLD, WE KNEW SHE WAS SPECIAL.

#### 1/2 SM 3/8 MA 1/8 AN

DOB: 4/2/2022 ◆ REG: 4094351 ◆ BW: 69

**GWS EBONYS TRADEMARK 6N REMINGTONSECRETWEAPON185** 

AUBREYS BLACKBLAZE II 5T

FGJ HABANERO

**DMCC WESTERN PRIDE 15W** 

DMCC SARAH 52S

A duel registered % Simmental and Mainetainer female. A calf that not only exhibits attributes from one of the most uniformly consistent bulls to breed a cow, but from decades of proven Maine-Anjou breeding that sent Diamond M to the forefront of the Maine breed. These genetics have been proven to stand strong against the competition on a yearly basis. Examples range from Maine and Simmental cattle being shown today, to steers and club calves being sold from past donors.