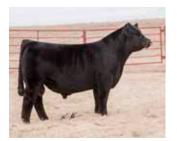

## 3 DMCC Courtney 19K

#### 

GWS EBONYS TRADEMARK 6N

REMINGTONSECRETWEAPON185

AUBREYS BLACKBLAZE II 5T

RRJS STEEL FORCE 134U

**RRJS MISS FROG 216Y** 

RRJS IDESSA DREAMON 002U

Complimenting her sisters beautifully is DMCC Kourtney. Equal in terms of presence and style. Love her width of muzzle and quality of foot size and bone. Tons of power and potential included in this future donor. A pure joy to watch mature these past few months. A must see.