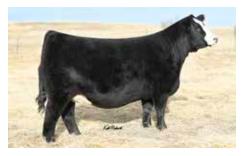

#### 3/4 SM 1/4 AN

DOB: 2/1/2022 ◆ REG: 4071282 ◆ BW:69

GWS EBONYS TRADEMARK 6N

REMINGTONSECRETWEAPON185
AUBREYS BLACKBLAZE II 5T

RRIS STEEL FORCE 134U

RRJS MISS FROG 216Y

RRIS IDESSA DREAMON 002U

Over the years we have had several full sisters with the Secret Weapon X 216Y pedigree. Some others have been sold elsewhere as well. But few compare to the three full sisters we have offered to you this year. Each of them slightly similar, and yet slightly different. This solid black blaze has that show ring back leg flex, tons of hair, and an aura around her that causes you to stop and take a look even when you may be studying others in the pen. She has IT!