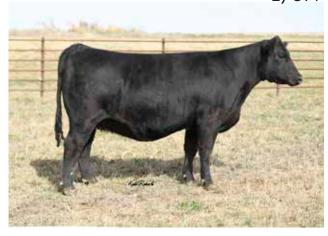

#### 

GWS EBONYS TRADEMARK 6N
REMINGTONSECRETWEAPON185

REMINGTONSECRETWEAPON185 AUBREYS BLACKBLAZE II 5T

RRJS STEEL FORCE 134U

**RRJS MISS FROG 216Y** 

RRJS IDESSA DREAMON 002U

The younger of the three sisters is DMCC Khloe. May turn out to be the combination heifer between all of her sisters. Sleek in her lines and angular in her design.