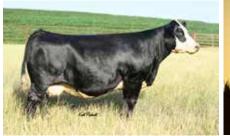

#### **DMCC EDEN 3E**

HF FOREVER LADY 796

Back in '20, we sold a ¾ sib to this female (pictured). We were lucky enough to make a trip to see her in Northern Nebraska at the Hanzlik Ranch earlier this year. When I say lucky, I mean it. She looked incredible! It seems to be a reoccurring theme with Lock N Load bred cattle. We feel that lot 18 resembles her quite a bit! Also, don't forget she has a shot of Black Blaze III 3U in her! Encouraged by this one's continued development.

MATERNAL SISTER TO LOT 18 SOLD IN '20