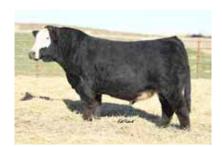

#### **GWS EBONYS TRADEMARK 6N REMINGTONSECRETWEAPON185**

AUBREYS BLACKBLAZE II 5T

WAGR THUNDERSTRUCK 21B

**DMCC FLORA 105F** 

DMCC PRADA 80Z

Continuing the trend of powerful Secret Weapon daughters, DMCC Khaleesi is ready to lead your herd to the land that was promised. A full sister to one of the sale highlights from the '21 female sale (pictured), this blaze face has what big sis possessed; power, foot size, and perhaps even better hair. The feeling is that this girl will be talked about for sales to come; a family tradition.

FULL SISTER SOLD IN '21 SALE