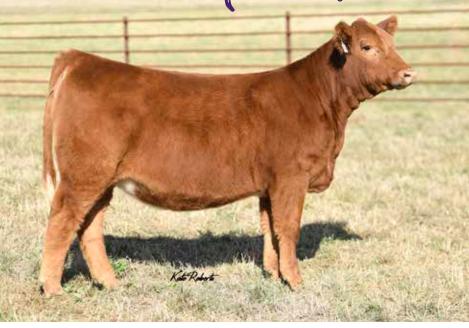

**OUEEN MILES T5** 

Walking is DMCC Farrah, sold in 2018. Farrah roams the mountainous Montana pastures at Leachman Angus Ranch and has an ideal udder and foot.