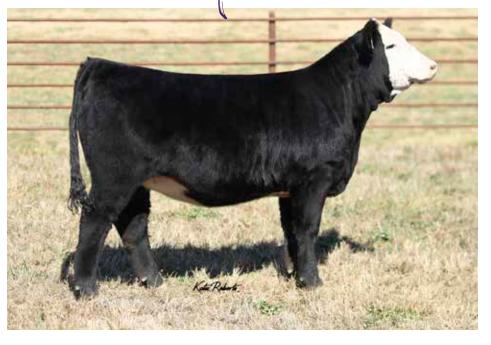

SECRET WEAPON

#### 3/4 SM 1/4 AN

DOB: 2/1/2022 ◆ REG: 4071282 ◆ BW:69

GWS EBONYS TRADEMARK 6N

REMINGTONSECRETWEAPON185
AUBREYS BLACKBLAZE II 5T

RRIS STEEL FORCE 134U

RRJS MISS FROG 216Y

RRIS IDESSA DREAMON 002U

Over the years we have had several full sisters with the Secret Weapon X 216Y pedigree. Some others have been sold elsewhere as well. But few compare to the three full sisters we have offered to you this year. Each of them slightly similar, and yet slightly different. This solid black blaze has that show ring back leg flex, tons of hair, and an aura around her that causes you to stop and take a look even when you may be studying others in the pen. She has IT!