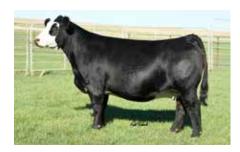

SECRET WEAPON

#### 3/4 SM 1/4 AN

DOB: 2/1/2022 ◆ REG: 4071282 ◆ BW:69

GWS EBONYS TRADEMARK 6N

REMINGTONSECRETWEAPON185
AUBREYS BLACKBLAZE II 5T

RRIS STEEL FORCE 134U

RRJS MISS FROG 216Y

RRIS IDESSA DREAMON 002U

Over the years we have had several full sisters with the Secret Weapon X 216Y pedigree. Some others have been sold elsewhere as well. But few compare to the three full sisters we have offered to you this year. Each of them slightly similar, and yet slightly different. This solid black blaze has that show ring back leg flex, tons of hair, and an aura around her that causes you to stop and take a look even when you may be studying others in the pen. She has IT!