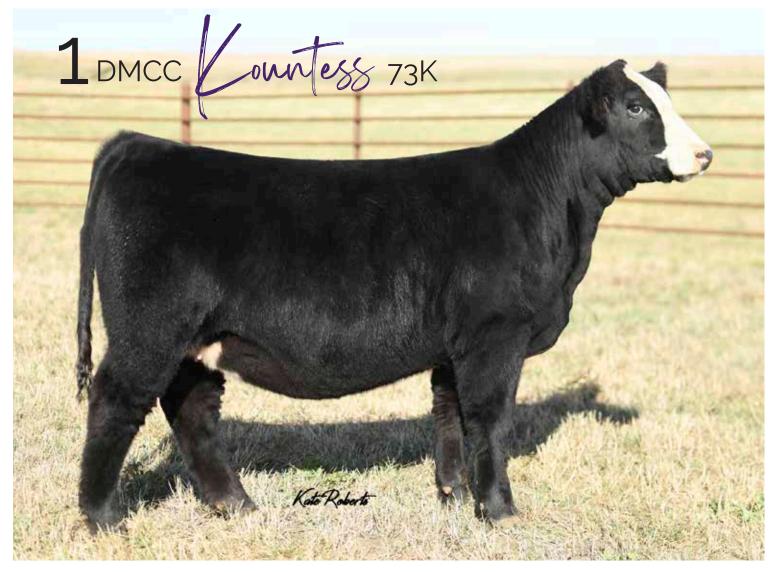

## 3 DMCC Courtney 19K

#### 

GWS EBONYS TRADEMARK 6N

REMINGTONSECRETWEAPON185

AUBREYS BLACKBLAZE II 5T

RRJS STEEL FORCE 134U

**RRJS MISS FROG 216Y** 

RRJS IDESSA DREAMON 002U

Complimenting her sisters beautifully is DMCC Kourtney. Equal in terms of presence and style. Love her width of muzzle and quality of foot size and bone. Tons of power and potential included in this future donor. A pure joy to watch mature these past few months. A must see.