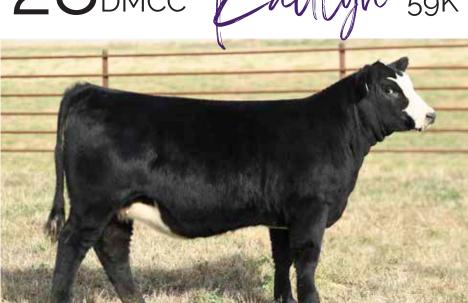

## 27 DMCC Ladence 64K 28 DMCC Laittyn 59K

PB SM

DOB: 4/3/2022 ◆ REG: 4089818 ◆ BW

**CCLT ALLIANCE 91C** 

WHEATLAND MAN O'WAR 907G
WHEATLAND LADY 519C

GWS EBONYS TRADEMARK 6N

DMCC MISS BLAZE 79D

AUBREYS BLACKBLAZE II 5T