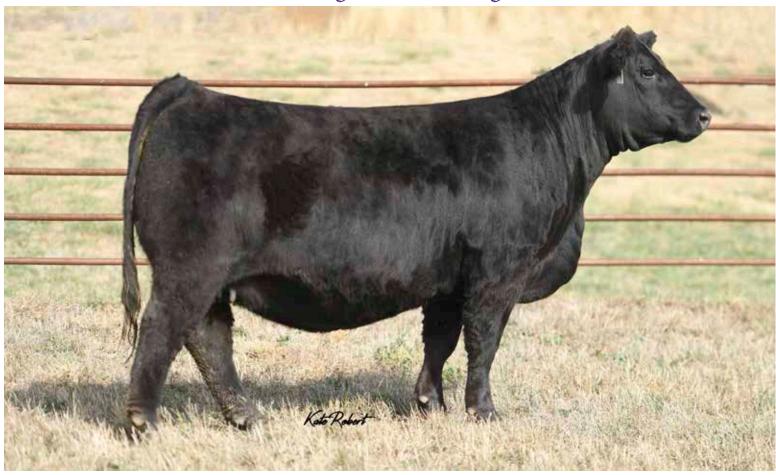

LOT 1 JUST DAYS OLD, WE KNEW SHE WAS SPECIAL.

#### 1/2 SM 3/8 MA 1/8 AN

DOB: 4/2/2022 ◆ REG: 4094351 ◆ BW: 69

**GWS EBONYS TRADEMARK 6N REMINGTONSECRETWEAPON185** 

AUBREYS BLACKBLAZE II 5T

FGJ HABANERO

**DMCC WESTERN PRIDE 15W** 

DMCC SARAH 52S

A duel registered % Simmental and Mainetainer female. A calf that not only exhibits attributes from one of the most uniformly consistent bulls to breed a cow, but from decades of proven Maine-Anjou breeding that sent Diamond M to the forefront of the Maine breed. These genetics have been proven to stand strong against the competition on a yearly basis. Examples range from Maine and Simmental cattle being shown today, to steers and club calves being sold from past donors.