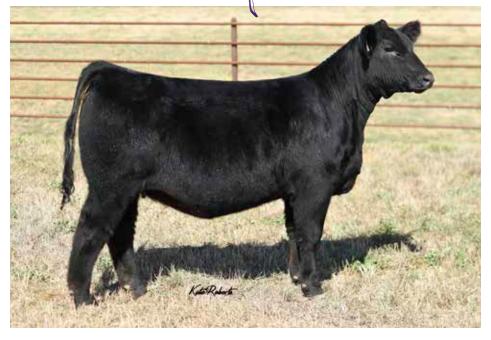

LOT 1 JUST DAYS OLD, WE KNEW SHE WAS SPECIAL.

#### 1/2 SM 3/8 MA 1/8 AN

DOB: 4/2/2022 ◆ REG: 4094351 ◆ BW: 69

**GWS EBONYS TRADEMARK 6N REMINGTONSECRETWEAPON185** 

AUBREYS BLACKBLAZE II 5T

FGJ HABANERO

**DMCC WESTERN PRIDE 15W** 

DMCC SARAH 52S

A duel registered % Simmental and Mainetainer female. A calf that not only exhibits attributes from one of the most uniformly consistent bulls to breed a cow, but from decades of proven Maine-Anjou breeding that sent Diamond M to the forefront of the Maine breed. These genetics have been proven to stand strong against the competition on a yearly basis. Examples range from Maine and Simmental cattle being shown today, to steers and club calves being sold from past donors.