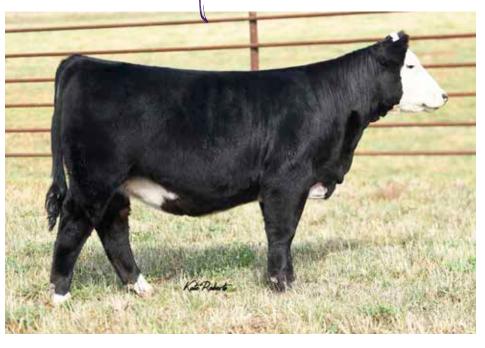

#### 1/2 SM 3/8 MA 1/8 AN

DOB: 4/2/2022 ◆ REG: 4094351 ◆ BW: 69

**GWS EBONYS TRADEMARK 6N REMINGTONSECRETWEAPON185** 

AUBREYS BLACKBLAZE II 5T

FGJ HABANERO

**DMCC WESTERN PRIDE 15W** 

DMCC SARAH 52S

A duel registered % Simmental and Mainetainer female. A calf that not only exhibits attributes from one of the most uniformly consistent bulls to breed a cow, but from decades of proven Maine-Anjou breeding that sent Diamond M to the forefront of the Maine breed. These genetics have been proven to stand strong against the competition on a yearly basis. Examples range from Maine and Simmental cattle being shown today, to steers and club calves being sold from past donors.