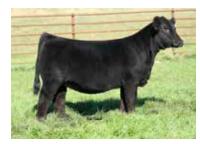

SECRET WEAPON

#### 3/4 SM 1/4 AN

DOB: 2/1/2022 ◆ REG: 4071282 ◆ BW:69

GWS EBONYS TRADEMARK 6N

REMINGTONSECRETWEAPON185
AUBREYS BLACKBLAZE II 5T

RRIS STEEL FORCE 134U

RRJS MISS FROG 216Y

RRIS IDESSA DREAMON 002U

Over the years we have had several full sisters with the Secret Weapon X 216Y pedigree. Some others have been sold elsewhere as well. But few compare to the three full sisters we have offered to you this year. Each of them slightly similar, and yet slightly different. This solid black blaze has that show ring back leg flex, tons of hair, and an aura around her that causes you to stop and take a look even when you may be studying others in the pen. She has IT!