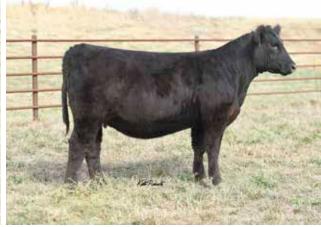

SECRET WEAPON

#### 3/4 SM 1/4 AN

DOB: 2/1/2022 ◆ REG: 4071282 ◆ BW:69

GWS EBONYS TRADEMARK 6N

REMINGTONSECRETWEAPON185
AUBREYS BLACKBLAZE II 5T

RRIS STEEL FORCE 134U

RRJS MISS FROG 216Y

RRIS IDESSA DREAMON 002U

Over the years we have had several full sisters with the Secret Weapon X 216Y pedigree. Some others have been sold elsewhere as well. But few compare to the three full sisters we have offered to you this year. Each of them slightly similar, and yet slightly different. This solid black blaze has that show ring back leg flex, tons of hair, and an aura around her that causes you to stop and take a look even when you may be studying others in the pen. She has IT!