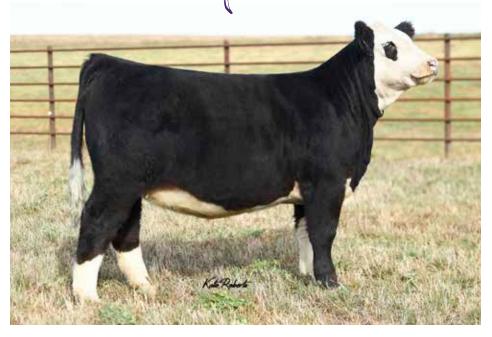

LOT 1 JUST DAYS OLD, WE KNEW SHE WAS SPECIAL.

#### 1/2 SM 3/8 MA 1/8 AN

DOB: 4/2/2022 ◆ REG: 4094351 ◆ BW: 69

**GWS EBONYS TRADEMARK 6N REMINGTONSECRETWEAPON185** 

AUBREYS BLACKBLAZE II 5T

FGJ HABANERO

**DMCC WESTERN PRIDE 15W** 

DMCC SARAH 52S

A duel registered % Simmental and Mainetainer female. A calf that not only exhibits attributes from one of the most uniformly consistent bulls to breed a cow, but from decades of proven Maine-Anjou breeding that sent Diamond M to the forefront of the Maine breed. These genetics have been proven to stand strong against the competition on a yearly basis. Examples range from Maine and Simmental cattle being shown today, to steers and club calves being sold from past donors.