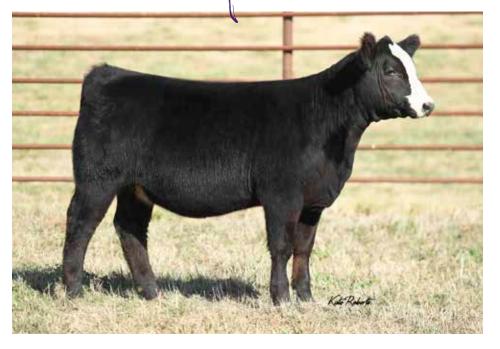

#### 3/4 SM 1/4 AN

DOB: 2/1/2022 ◆ REG: 4071282 ◆ BW:69

GWS EBONYS TRADEMARK 6N

REMINGTONSECRETWEAPON185
AUBREYS BLACKBLAZE II 5T

RRIS STEEL FORCE 134U

RRJS MISS FROG 216Y

RRIS IDESSA DREAMON 002U

Over the years we have had several full sisters with the Secret Weapon X 216Y pedigree. Some others have been sold elsewhere as well. But few compare to the three full sisters we have offered to you this year. Each of them slightly similar, and yet slightly different. This solid black blaze has that show ring back leg flex, tons of hair, and an aura around her that causes you to stop and take a look even when you may be studying others in the pen. She has IT!