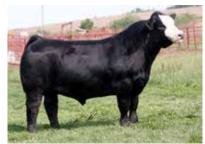

LOT 1 JUST DAYS OLD, WE KNEW SHE WAS SPECIAL.

#### 1/2 SM 3/8 MA 1/8 AN

DOB: 4/2/2022 ◆ REG: 4094351 ◆ BW: 69

**GWS EBONYS TRADEMARK 6N REMINGTONSECRETWEAPON185** 

AUBREYS BLACKBLAZE II 5T

FGJ HABANERO

**DMCC WESTERN PRIDE 15W** 

DMCC SARAH 52S

A duel registered % Simmental and Mainetainer female. A calf that not only exhibits attributes from one of the most uniformly consistent bulls to breed a cow, but from decades of proven Maine-Anjou breeding that sent Diamond M to the forefront of the Maine breed. These genetics have been proven to stand strong against the competition on a yearly basis. Examples range from Maine and Simmental cattle being shown today, to steers and club calves being sold from past donors.