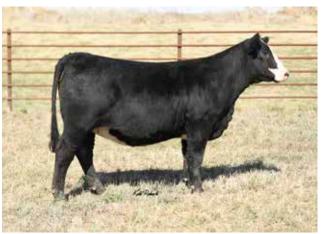

ot

#### 1/2 SM 11/32 AN 5/32 MA

DOB: 4/17/2021 ◆ REG: 4036114 ◆ BW:73 DMCC CAPONE 5C

**DMCC STONEWALL 102G** 

RP/MP LOVE ME RIGHT 078W

MUSGRAVE SKY HIGH 1535

#### **DMCC GELENA 41G**

DMCC ELENA 17E ET

Sticking with our versatility; check out this half-

blood by way of DMCC Stonewall, one of our new lead herd sires. Also, if you look into the reg number, you will see that she has a touch of Maine Anjou running through her veins. That



DMCC STONEWALL

Maine blood goes back to the dam of the DMCC Winnie 43W, Cunia, and Fancy Dancer, one of the foundation cows for Diamond M. That's over 40 years of consistency.

**Bred to:** DMCC Stockman **Due Date:** 1/30/2023

**Exposure:** 5-3/8-21 **Exposure Bull:** DMCC Jackpot



## 43 DMCC Julia 1011 44 DMCC Jane 951 45 DMCC Julie 114J







#### 3/4 SM 1/4 AN

DMCC CAPONE 5C

#### **DMCC STONEWALL 102G**

RP/MP LOVE ME RIGHT 078W

GAMBLES HOT ROD

#### **DMCC GUSSI 60G**

AUBREYS BLACKBLAZE II 5T

**Exposure:** 5-3/8-21 **Exposure Bull:** DMCC Jackpot

Gorgeous Stonewall bred in DMCC Julia. Love

her hip construction, and appreciate her angles throughout. Direct granddaughter of Black Blaze II 5T.



BLACK BLAZE II 5T -GRANDDAM

**Bred to:** DMCC Counter Attack **Due Date:** 1/30/2023

PB SM

DMCC CAPONE 5C

#### **DMCC STONEWALL 102G**

RP/MP LOVE ME RIGHT 078W

W/C BANKROLL 811D

#### **DMCC GERRY 45G**

DMCC BUBBLES 6B

DMCC Bubbles 6B shows up again. The Black

Bear daughter is a granddam this time, paired with Bankroll to bring you yet another great Stonewall bred. Deep sided and sound, ready to lay down and be a high