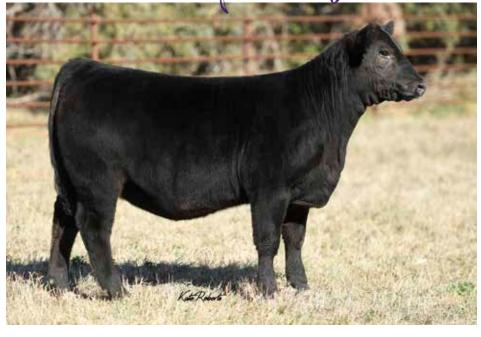

#### 

GWS EBONYS TRADEMARK 6N

REMINGTONSECRETWEAPON185

AUBREYS BLACKBLAZE II 5T

RRJS STEEL FORCE 134U

**RRJS MISS FROG 216Y** 

RRJS IDESSA DREAMON 002U

Complimenting her sisters beautifully is DMCC Kourtney. Equal in terms of presence and style. Love her width of muzzle and quality of foot size and bone. Tons of power and potential included in this future donor. A pure joy to watch mature these past few months. A must see.

#### 

GWS EBONYS TRADEMARK 6N
REMINGTONSECRETWEAPON185

REMINGTONSECRETWEAPON185 AUBREYS BLACKBLAZE II 5T

RRJS STEEL FORCE 134U

**RRJS MISS FROG 216Y** 

RRJS IDESSA DREAMON 002U

The younger of the three sisters is DMCC Khloe. May turn out to be the combination heifer between all of her sisters. Sleek in her lines and angular in her design.